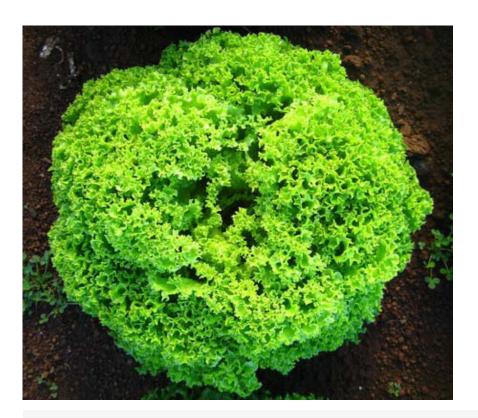

## **Green Coral or Lollo Bionda Type**

- Slow bolting in Summer. Short core
- Similar to Levistro RZ but with Nasonovia resistance
- Open plant habit. Medium green colour
- Slower growth rate than Lorenzo RZ
- Can be grown year round
- Resistant: HR BI: 16-30, 32/Nr:0 IR LMV:1